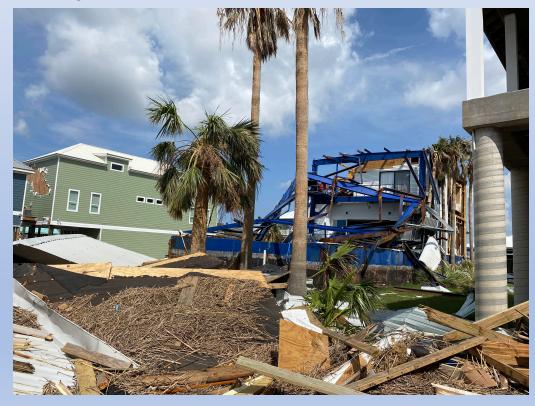

Department
- Approximately 350 rostered USAR team members
- Surrounding counties support
- Nassau, Clay, St. Johns

#### Jacksonville Fire-Rescue Department

- Director Fire Chief Keith Powers
- Approx 1600-member department
- USAR, Hazmat, Marine, ARFF



-

(Para)

TFL JFRD Battalion Chief Trace Barrow

- JFRD Engines 7, 11, 20, 22, and 31
- All engines carried 1 officer, 1 driver/operator, and 2 firefighters
- JFRD Fire 8 (TFL and TFL Aide/Plans)
- Also attached with 1 fuel truck, 1 mechanic, 1 logistics pick-up



- Rendezvous with Florida MARC 3
  - On I-10 while enroute to LA
- Attached to EST 1301 for entire deployment
- Led by Alachua County Fire Rescue District Chief Kevin Rulapaugh
- Assisted by Firefighter Anthony Sansone



## Challenges

#### **Unique Destruction Obstacles**



#### **Active Weather Threats/Hazards**



### Solutions

 Daily live training and interfacing with local support personnel from the ports



### Solutions

## Alternate water supply training with boat crews



#### **Training on the Edison Chouest**



## Challenges

#### **Extensive Air Operations**



#### **Original Air Ops Plan**

| 13:42 🕫                                                                          |                                                                                                                                                                  | 🗢 🗔                                   |
|----------------------------------------------------------------------------------|----------------------------------------------------------------------------------------