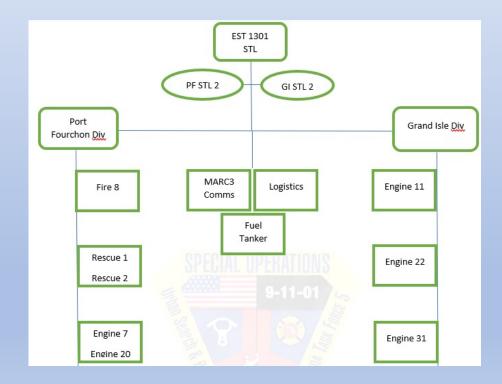

#### Jacksonville Fire-Rescue Department

- Director Fire Chief Keith Powers
- Approx 1600-member department
- USAR, Hazmat, Marine, ARFF

-

(Para)

TFL JFRD Battalion Chief Trace Barrow

- JFRD Engines 7, 11, 20, 22, and 31
- All engines carried 1 officer, 1 driver/operator, and 2 firefighters
- JFRD Fire 8 (TFL and TFL Aide/Plans)
- Also attached with 1 fuel truck, 1 mechanic, 1 logistics pick-up

- Rendezvous with Florida MARC 3
  - On I-10 while enroute to LA
- Attached to EST 1301 for entire deployment
- Led by Alachua County Fire Rescue District Chief Kevin Rulapaugh
- Assisted by Firefighter Anthony Sansone

# **Tactical Action Plan**

| ASSIGNMENT LIST                                                                |                    |                     |                                         |                                |                               |                                                                                                |  |  |
|--------------------------------------------------------------------------------|--------------------|---------------------|-----------------------------------------|--------------------------------|-------------------------------|------------------------------------------------------------------------------------------------|--|--|
| 1. INCIDENT NAME<br>Hurricane Ida 2021 (Port Fourchon<br>Division)             |                    |                     | 2. OPERATIO<br>DATE FROM:<br>TIME FROM: |                                |                               | TE TO: 09/19/2021<br>/E TO: 08:00                                                              |  |  |
| 3. SEARCH/RESCUE PERSONNEL NAME CONTACT NUMBER SEARCH MANAGER: RESCUE MANAGER: |                    |                     |                                         |                                |                               |                                                                                                |  |  |
| 4. RESOURCES ASSIGNED                                                          | 1                  | # OF<br>PERSON<br>S | TRANSPORT<br>NEEDED                     | DROP OFF<br>TIME /<br>LOCATION | PICK UP<br>TIME /<br>LOCATION | REPORTING LOCATION, SPECIAL<br>EQUIPMENT AND SUPPLIES,<br>REMARKS, NOTES, OTHER<br>INFORMATION |  |  |
| RESOURCE                                                                       | LEADER             | # H                 |                                         |                                |                               |                                                                                                |  |  |
| Fire 8                                                                         | Trace Barrow       | 2                   | N                                       |                                |                               |                                                                                                |  |  |
| Engine 7                                                                       | Jon McMullen       | 4                   | N                                       |                                |                               |                                                                                                |  |  |
| Engine 20                                                                      | Tyler Phillips     | 4                   | N                                       |                                |                               |                                                                                                |  |  |
| Rescue 1 (ALS)                                                                 | Todd<br>Stephenson | 2                   | N                                       |                                | 10                            | Asset provided by Thibodaux<br>Command                                                         |  |  |
| Rescue 2 (ALS)                                                                 | Matt Behrman       | 2                   | N                                       | ATIONS                         |                               | Asset provided by Thibodaux<br>Command                                                         |  |  |
| Tanker 2 (Harrison Co,<br>MS)                                                  | David Nelson       | 1                   | N<br>9-                                 | 11-01                          | 4-                            | 2000 gallons. Asset provided by<br>Thibodaux Command                                           |  |  |
| MARC3 Comms                                                                    | Kevin<br>Rulapaugh | 2                   | N                                       |                                | ILL .                         | SAT Phone 8707 7644 3538                                                                       |  |  |
| Fuel Truck                                                                     | Sidney<br>Gailyard |                     | N                                       |                                | 0.                            | Gas Total: 471 remain<br>Diesel Total: 1331 remain                                             |  |  |
| Service W/ Trailer                                                             | Allan<br>Albistado | (1) (3)<br>(2)      | N                                       |                                |                               |                                                                                                |  |  |