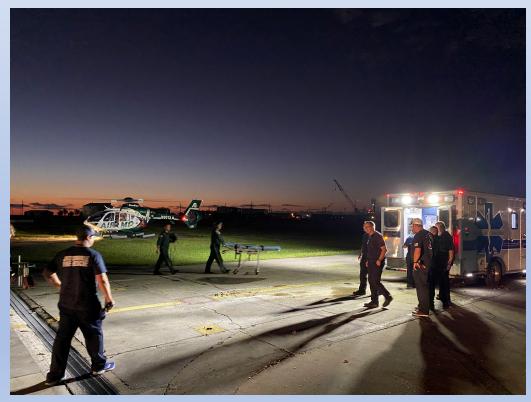

#### **Extensive Air Operations**

#### **Original Air Ops Plan**

| 13:42 🕫                                                                          |                                                                                                                                                                  | 🗢 🗔                                   |
|----------------------------------------------------------------------------------|------------------------------------------------------------------------------------------------------------------------------------------------------------------|---------------------------------------|
| Done                                                                             | HLZ (1 of 7)                                                                                                                                                     |                                       |
| Galliano<br>ISR YN SH<br>Galliano<br>ISR YN GI<br>Golden M<br>ISR YN<br>Leerstle | Base H1 Z 29 34.17<br>13 78970 -90 22.33<br>(Base bull Field) 29 28.0<br>300 62801 -90 18.3<br>Readow Barkidge 29 23<br>64075 54946 -90 16<br>RAI sh.pyerd 29 14 | 720<br>0477<br>326<br>3.7637<br>.7306 |
| FOURCES                                                                          | 11489 25305 -90 12<br>and Isle) 29 16.3<br>11624 39899 -89 58.0                                                                                                  | 07,6299<br>2,2792<br>054<br>04/1      |
| 16R BT                                                                           | 2 Base La // Saft Dal/ 29 14<br>10725 38664 -89 58<br>+ Doberts 318-613-5618<br>Hawkins 332-615-11                                                               | 15766                                 |
|                                                                                  |                                                                                                                                                                  |                                       |
|                                                                                  |                                                                                                                                                                  |                                       |

| AIR OPERATIONS SUMMARY (ICS 220)                  |                                                                                     |                                           |                     |               |  |  |  |  |
|---------------------------------------------------|-------------------------------------------------------------------------------------|-------------------------------------------|---------------------|---------------|--|--|--|--|
| 1. Incident Name:<br>Hurricane Ida 2021 (EST 1301 |                                                                                     | Date From: 09/09/2021 Date To: 09/10/2021 |                     |               |  |  |  |  |
| 12. Task/Mission/Assignmer                        | t (category/kind/type and function includes: air tactical, reco                     |                                           | sport, search and r | escue, etc.): |  |  |  |  |
| Category/Kind/Type<br>and Function                | Name of Personnel or Cargo (if applicable)<br>or Instructions for Tactical Aircraft | Mission<br>Start                          | Fly From            | Fly To        |  |  |  |  |
| LaRosa HLZ                                        | 15R YN 54513 73970 / 29 34.1734, - 90 22.97                                         | 20                                        |                     |               |  |  |  |  |
| Galliano LZ (Ball Field)                          | 15R YN 61300 62801 / 29 28.0477, - 90 18.33                                         | 26                                        |                     |               |  |  |  |  |
| Golden Meadow LZ (Park)                           | 15R YN 64075 54946 /29 23.7637, - 90 16.730                                         | 06                                        |                     |               |  |  |  |  |
| Leeville LZ (RAI Shipyard)                        | 15R YN 71185 37453 / 29 23.7637, - 90 12.59                                         |                                           |                     |               |  |  |  |  |
| Fourchon LZ (ERA)                                 | 15R YN 71989 25305 /29 07.6299, - 90 12.27                                          |                                           |                     |               |  |  |  |  |
| Cox LZ (Grand Isle)                               | 16R BT 11624 39899 / 29 15.3054, - 89 58.04                                         | 11                                        |                     |               |  |  |  |  |
| Grand Isle LZ (Ball Field)                        | 16R BT 10725 38644 / 29 14.6255, - 89 58.576                                        | 66                                        |                     |               |  |  |  |  |