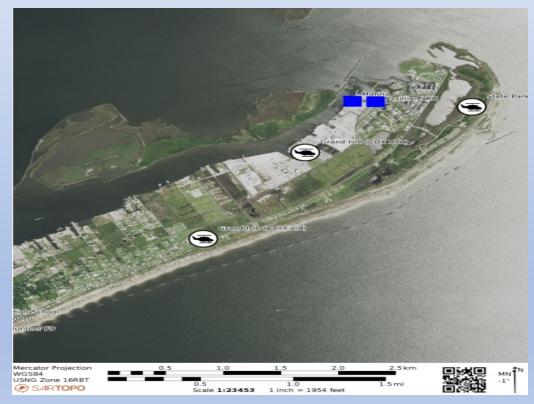

| AIR OPERATIONS SUMMARY (ICS 220)                  |                                                                                     |                                           |                     |               |  |  |  |  |
|---------------------------------------------------|-------------------------------------------------------------------------------------|-------------------------------------------|---------------------|---------------|--|--|--|--|
| 1. Incident Name:<br>Hurricane Ida 2021 (EST 1301 |                                                                                     | Date From: 09/09/2021 Date To: 09/10/2021 |                     |               |  |  |  |  |
| 12. Task/Mission/Assignmer                        | t (category/kind/type and function includes: air tactical, reco                     |                                           | sport, search and r | escue, etc.): |  |  |  |  |
| Category/Kind/Type<br>and Function                | Name of Personnel or Cargo (if applicable)<br>or Instructions for Tactical Aircraft | Mission<br>Start                          | Fly From            | Fly To        |  |  |  |  |
| LaRosa HLZ                                        | 15R YN 54513 73970 / 29 34.1734, - 90 22.97                                         | 20                                        |                     |               |  |  |  |  |
| Galliano LZ (Ball Field)                          | 15R YN 61300 62801 / 29 28.0477, - 90 18.33                                         | 26                                        |                     |               |  |  |  |  |
| Golden Meadow LZ (Park)                           | 15R YN 64075 54946 /29 23.7637, - 90 16.730                                         | 06                                        |                     |               |  |  |  |  |
| Leeville LZ (RAI Shipyard)                        | 15R YN 71185 37453 / 29 23.7637, - 90 12.59                                         |                                           |                     |               |  |  |  |  |
| Fourchon LZ (ERA)                                 | 15R YN 71989 25305 /29 07.6299, - 90 12.27                                          |                                           |                     |               |  |  |  |  |
| Cox LZ (Grand Isle)                               | 16R BT 11624 39899 / 29 15.3054, - 89 58.04                                         | 11                                        |                     |               |  |  |  |  |
| Grand Isle LZ (Ball Field)                        | 16R BT 10725 38644 / 29 14.6255, - 89 58.576                                        | 66                                        |                     |               |  |  |  |  |