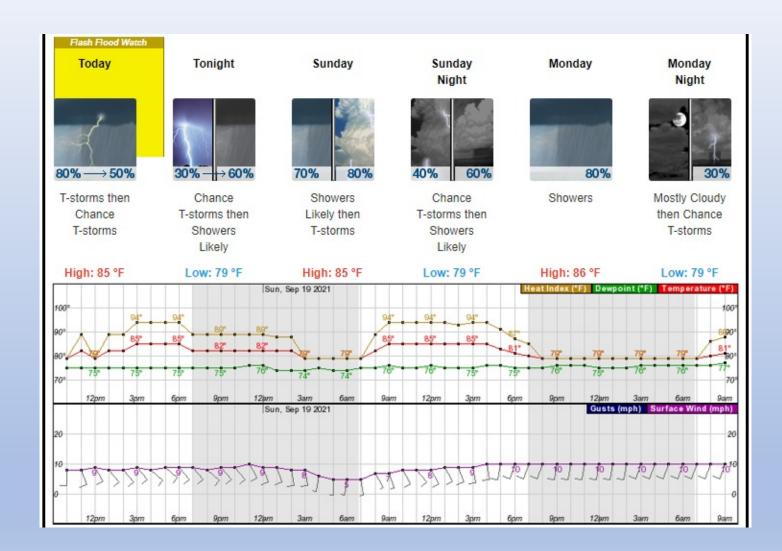

|                     |               |  |  |  |  |
| Fourchon LZ (ERA)                                 | 15R YN 71989 25305 /29 07.6299, - 90 12.27                                          |                                           |                     |               |  |  |  |  |
| Cox LZ (Grand Isle)                               | 16R BT 11624 39899 / 29 15.3054, - 89 58.04                                         | 11                                        |                     |               |  |  |  |  |
| Grand Isle LZ (Ball Field)                        | 16R BT 10725 38644 / 29 14.6255, - 89 58.576                                        | 66                                        |                     |               |  |  |  |  |

### Accurate Weather Tracking



## Challenges

#### Communications



#### **Isolation / Limited Access**