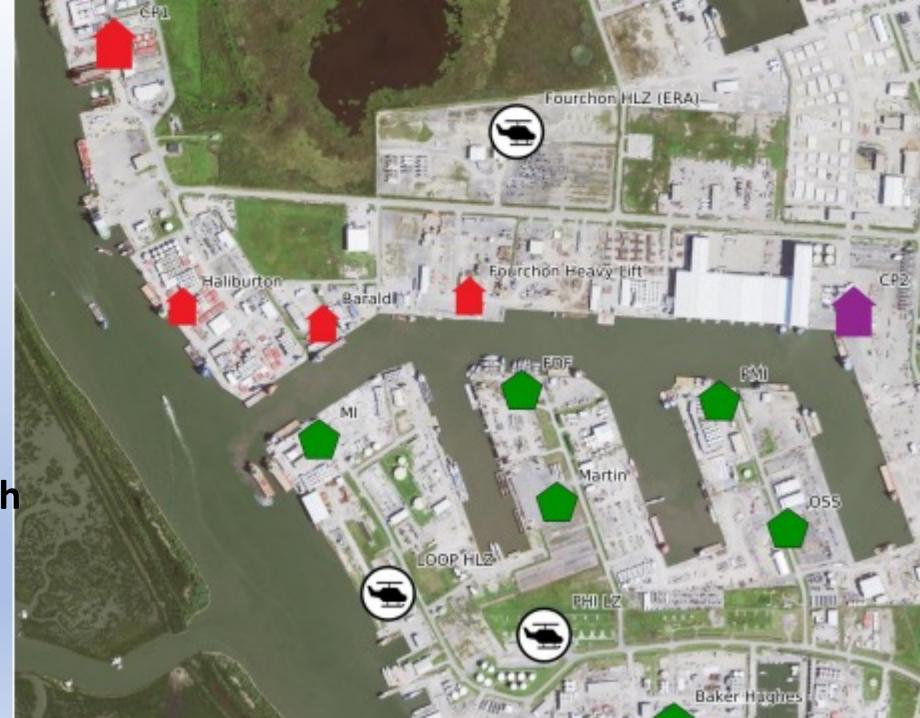

### Solutions

 An updated TAP that included mapping. This integrated our terminology with local nomenclature

# **Tactical Action Plan**

#### Hurricane Ida 2021

Jacksonville Engine Strike Team 1301

# **Tactical Action Plan**

| ASSIGNMENT LIST                                                                |                    |                     |                                         |                                |                               |                                                                                                |  |  |
|--------------------------------------------------------------------------------|--------------------|---------------------|-----------------------------------------|--------------------------------|-------------------------------|------------------------------------------------------------------------------------------------|--|--|
| 1. INCIDENT NAME<br>Hurricane Ida 2021 (Port Fourchon<br>Division)             |                    |                     | 2. OPERATIO<br>DATE FROM:<br>TIME FROM: |                                |                               | TE TO: 09/19/2021<br>/E TO: 08:00                                                              |  |  |
| 3. SEARCH/RESCUE PERSONNEL NAME CONTACT NUMBER SEARCH MANAGER: RESCUE MANAGER: |                    |                     |                                         |                                |                               |                                                                                                |  |  |
| 4. RESOURCES ASSIGNED                                                          | 1                  | # OF<br>PERSON<br>S | TRANSPORT<br>NEEDED                     | DROP OFF<br>TIME /<br>LOCATION | PICK UP<br>TIME /<br>LOCATION | REPORTING LOCATION, SPECIAL<br>EQUIPMENT AND SUPPLIES,<br>REMARKS, NOTES, OTHER<br>INFORMATION |  |  |
| RESOURCE                                                                       | LEADER             | # H                 |                                         |                                |                               |                                                                                                |  |  |
| Fire 8                                                                         | Trace Barrow       | 2                   | N                                       |                                |                               |                                                                                                |  |  |
| Engine 7                                                                       | Jon McMullen       | 4                   | N                                       |                                |                               |                                                                                                |  |  |
| Engine 20                                                                      | Tyler Phillips     | 4                   | N                                       |                                |                               |                                                                                                |  |  |
| Rescue 1 (ALS)                                                                 | Todd<br>Stephenson | 2                   | N                                       |                                | 10                            | Asset provided by Thibodaux<br>Command                                                         |  |  |
| Rescue 2 (ALS)                                                                 | Matt Behrman       | 2                   | N                                       | ATIONS                         |                               | Asset provided by Thibodaux<br>Command                                                         |  |  |
| Tanker 2 (Harrison Co,<br>MS)                                                  | David Nelson       | 1                   | N<br>9-                                 | 11-01                          | 4-                            | 2000 gallons. Asset provided by<br>Thibodaux Command                                           |  |  |
| MARC3 Comms                                                                    | Kevin<br>Rulapaugh | 2                   | N                                       |                                | ILL .                         | SAT Phone 8707 7644 3538                                                                       |  |  |
| Fuel Truck                                                                     | Sidney<br>Gailyard |                     | N                                       |                                | 0.                            | Gas Total: 471 remain<br>Diesel Total: 1331 remain                                             |  |  |
| Service W/ Trailer                                                             | Allan<br>Albistado | (1) (3)<br>(2)      | N                                       |                                |                               |                                                                                                |  |  |

| AIR OPERATIONS SUMMARY (ICS 220)                  |                                                                                     |                                           |                     |               |  |  |  |  |
|---------------------------------------------------|-------------------------------------------------------------------------------------|-------------------------------------------|---------------------|---------------|--|--|--|--|
| 1. Incident Name:<br>Hurricane Ida 2021 (EST 1301 |                                                                                     | Date From: 09/09/2021 Date To: 09/10/2021 |                     |               |  |  |  |  |
| 12. Task/Mission/Assignmer                        | t (category/kind/type and function includes: air tactical, reco                     |                                           | sport, search and r | escue, etc.): |  |  |  |  |
| Category/Kind/Type<br>and Function                | Name of Personnel or Cargo (if applicable)<br>or Instructions for Tactical Aircraft | Mission<br>Start                          | Fly From            | Fly To        |  |  |  |  |
| LaRosa HLZ                                        | 15R YN 54513 73970 / 29 34.1734, - 90 22.97                                         | 20                                        |                     |               |  |  |  |  |
| Galliano LZ (Ball Field)                          | 15R YN 61300 62801 / 29 28.0477, - 90 18.33                                         | 26                                        |                     |               |  |  |  |  |
| Golden Meadow LZ (Park)                           | 15R YN 64075 54946 /29 23.7637, - 90 16.730                                         | 06                                        |                     |               |  |  |  |  |
| Leeville LZ (RAI Shipyard)                        | 15R YN 71185 37453 / 29 23.7637, - 90 12.59                                         |                                           |                     |               |  |  |  |  |
| Fourchon LZ (ERA)                                 | 15R YN 71989 25305 /29 07.6299, - 90 12.27                                          |                                           |                     |               |  |  |  |  |
| Cox LZ (Grand Isle)                               | 16R BT 11624 39899 / 29 15.3054, - 89 58.04                                         | 11                                        |                     |               |  |  |  |  |
| Grand Isle LZ (Ball Field)                        | 16R BT 10725 38644 / 29 14.6255, - 89 58.576                                        | 66                                        |                     |               |  |  |  |  |