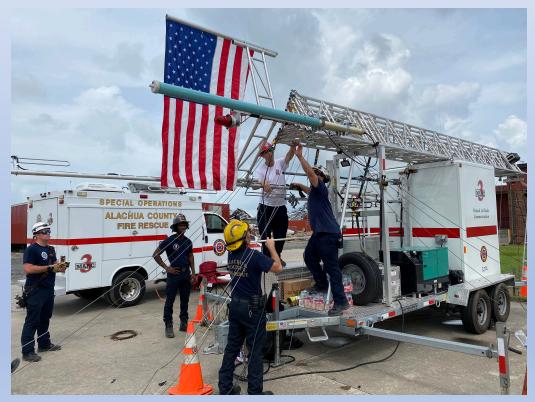

|  |  |  |  |
| Fourchon LZ (ERA)                                 | 15R YN 71989 25305 /29 07.6299, - 90 12.27                                          |                                           |                     |               |  |  |  |  |
| Cox LZ (Grand Isle)                               | 16R BT 11624 39899 / 29 15.3054, - 89 58.04                                         | 11                                        |                     |               |  |  |  |  |
| Grand Isle LZ (Ball Field)                        | 16R BT 10725 38644 / 29 14.6255, - 89 58.576                                        | 66                                        |                     |               |  |  |  |  |

### Accurate Weather Tracking



## Challenges

#### Communications



#### **Isolation / Limited Access**