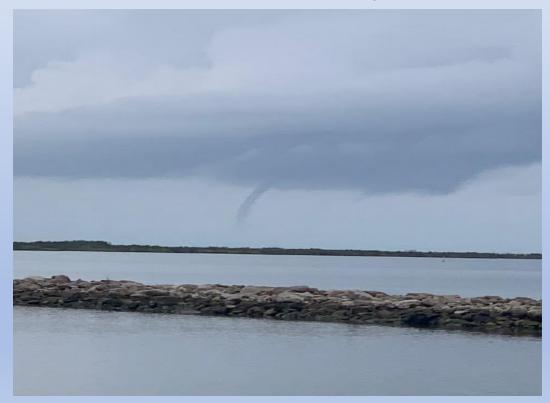

R team members
- Surrounding counties support
- Nassau, Clay, St. Johns

#### Jacksonville Fire-Rescue Department

- Director Fire Chief Keith Powers
- Approx 1600-member department
- USAR, Hazmat, Marine, ARFF



-

(Para)

TFL JFRD Battalion Chief Trace Barrow

- JFRD Engines 7, 11, 20, 22, and 31
- All engines carried 1 officer, 1 driver/operator, and 2 firefighters
- JFRD Fire 8 (TFL and TFL Aide/Plans)
- Also attached with 1 fuel truck, 1 mechanic, 1 logistics pick-up



- Rendezvous with Florida MARC 3
  - On I-10 while enroute to LA
- Attached to EST 1301 for entire deployment
- Led by Alachua County Fire Rescue District Chief Kevin Rulapaugh
- Assisted by Firefighter Anthony Sansone



## Challenges

#### **Unique Destruction Obstacles**



#### **Active Weather Threats/Hazards**



### Solutions

 Daily live training and interfacing with local support personnel from the ports



### Solutions

## Alternate water supply training with boat crews



#### **Training on the Edison Chouest**



## Challenges

#### **Extensive Air Operations**



#### **Original Air Ops Plan**

| 13:42 🕫                                                                          |                                                                                                                                                                  | 🗢 🗔                                   |
|----------------------------------------------------------------------------------|-----------------------------------------------------------------------------------------------------------------------------------